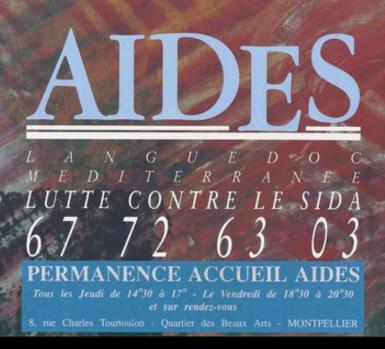

A red and white criss-crossed painting by M.A. Plumelle with the words 'Lutte contre le SIDA - echange - partage - accueil - ecoute - information soutien' repeated in blue lettering at the top; advertisement for AIDES, the support group for those with HIV/AIDS. Colour lithograph.