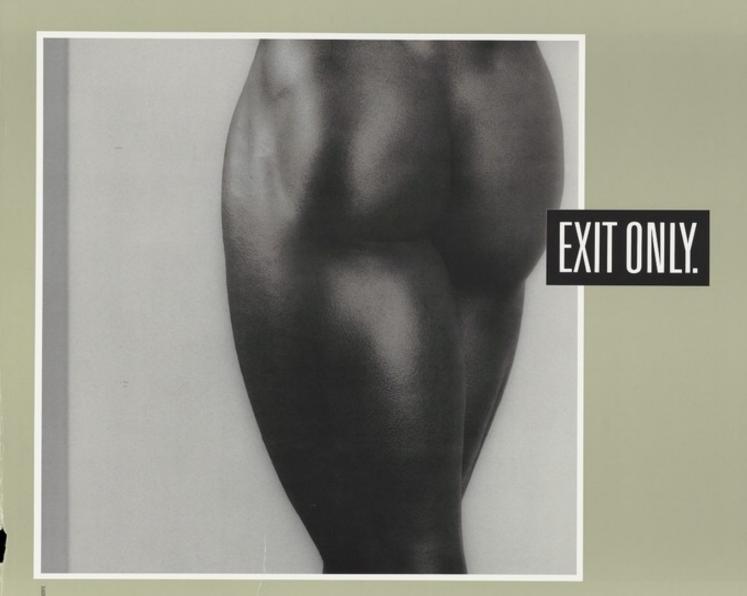

The bare bottom of a black woman with the words 'Exit only'; representing refusal of anal sex as a form of AIDS prevention. Colour lithograph after Robert Mapplethorpe for the Werkgroep AIDS Amsterdam, 199-.