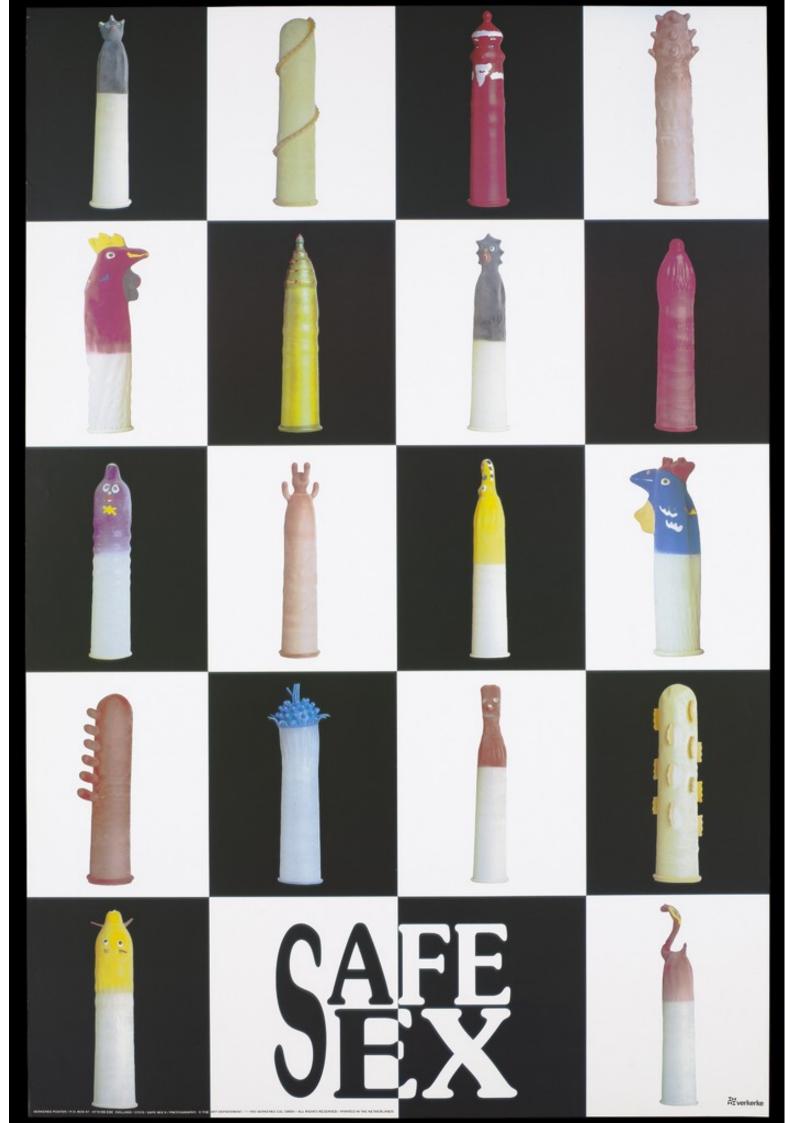

Coloured condoms on a chequered black and white background; representing an advertisement for safe sex by Verkerke C&L; GmbH. Colour lithograph, 1995.