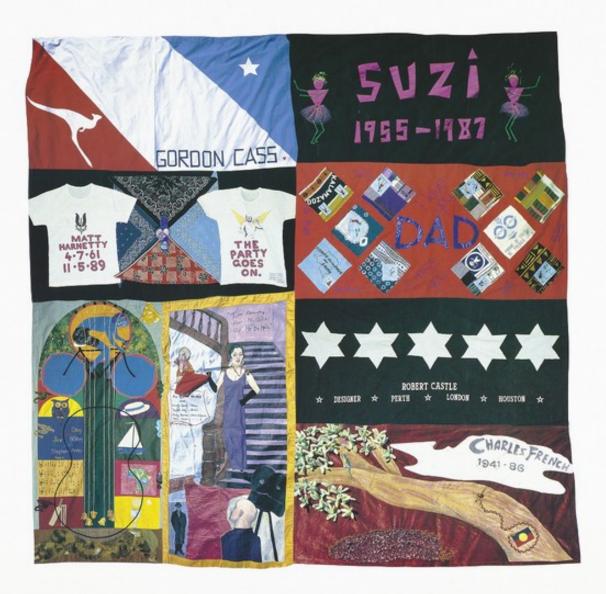

# Panels from the Australian AIDS Memorial Quilt. Colour lithograph.

# **Publication/Creation**

[Melbourne, Victoria, Australia]: Australian AIDS Memorial Quilt, [between 1990 and 1999]

### **Persistent URL**

https://wellcomecollection.org/works/upxnd3ga

# License and attribution

Conditions of use: it is possible this item is protected by copyright and/or related rights. You are free to use this item in any way that is permitted by the copyright and related rights legislation that applies to your use. For other uses you need to obtain permission from the rights-holder(s).



# THE QUILT PROJECT



see it and understand

AN AUSTRALIAN AIDS MEMORIAL