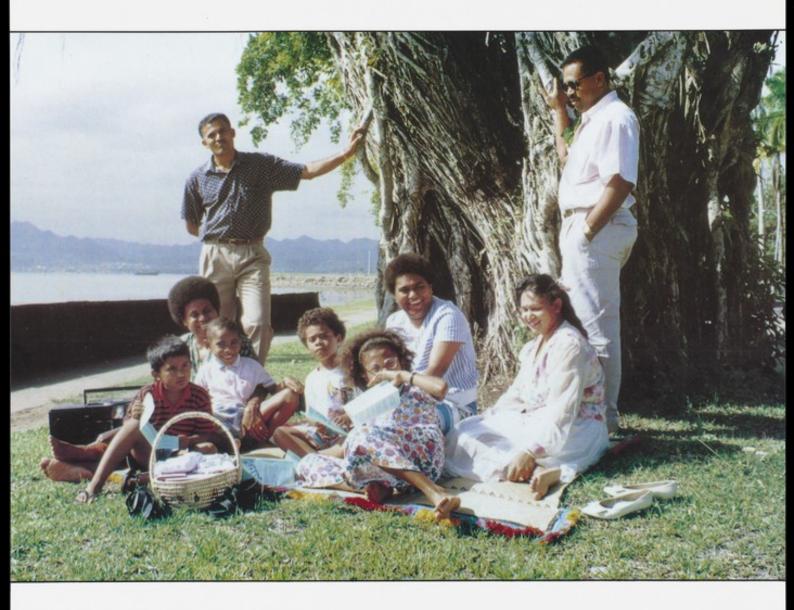

A large Fijian family having a picnic beneath a tree with a message to protect your family against AIDS; a World AIDS Day message in an advertisement by the Ministry of Health, Suva, Fiji. Colour lithograph.

# Family is the Foundation of Life and Love.

## Love faithfully, protect yourself, and your family against AIDS.

A World AIDS Day Message, from the Ministry of Health, Suva, Fiji.

For further information contact your nearest Health Centre.