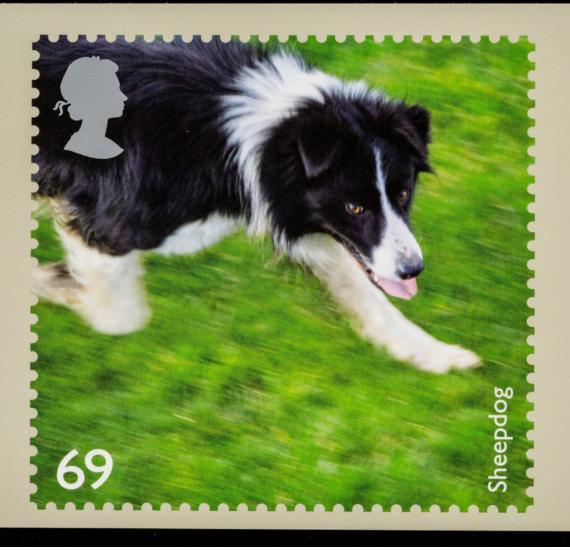

Sheepdog: 69 / Royal Mail Group Ltd.; designed by Redpath.

Wellcome Collection 183 Euston Road London NW1 2BE UK T +44 (0)20 7611 8722 E library@wellcomecollection.org https://wellcomecollection.org

Working Dogs (Sheepdog)
Reproduced from a stamp designed by Redpath and featuring photography by Tim Flach.
Issued by Royal Mail on 5 February 2008.
Printed By Fulmar Colour Printing Company Limited