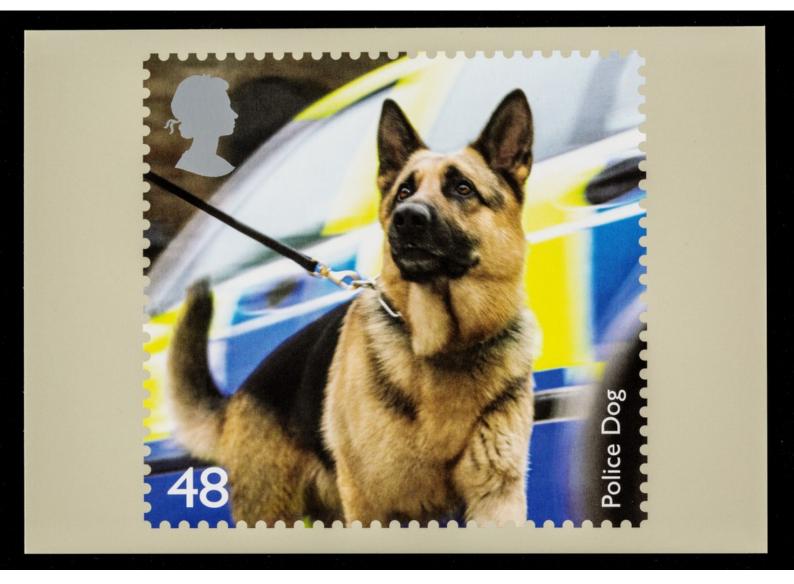

Wellcome Collection 183 Euston Road London NW1 2BE UK T +44 (0)20 7611 8722 E library@wellcomecollection.org https://wellcomecollection.org

Working Dogs (Police Dog) Reproduced from a stamp designed by Redpath and featuring photography by Tim Flach.

Issued by Royal Mail on 5 February 2008.

Printed By Fulmar Colour Printing Company Limited

Further details from: Royal Mail, FREEPOST, Edinburgh EH12 9PE or www.royalmail.com/stamps

Royal Mail Group Ltd 2008, Stamp Card Series PHQ 307 (3) 02.08