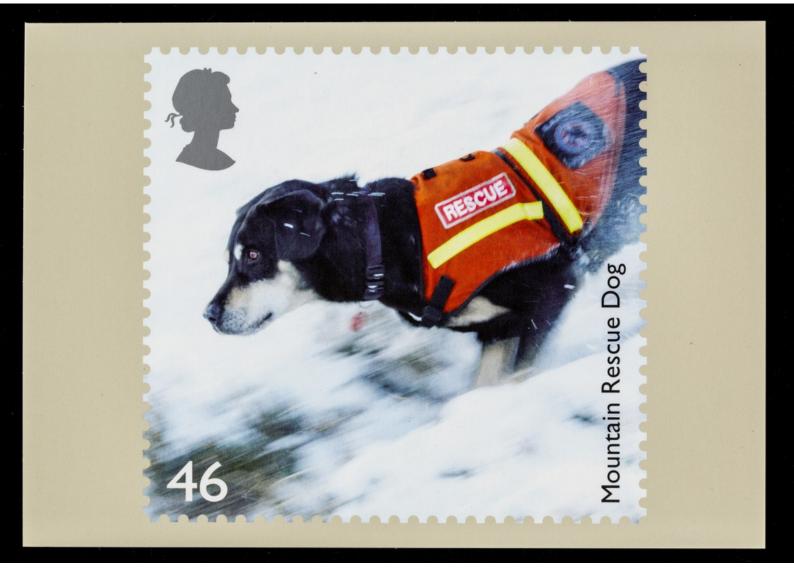

Wellcome Collection 183 Euston Road London NW1 2BE UK T +44 (0)20 7611 8722 E library@wellcomecollection.org https://wellcomecollection.org

Working Dogs (Mountain Rescue Dog) Reproduced from a stamp designed by Redpath and featuring photography by Tim Flach.

Issued by Royal Mail on 5 February 2008.

Printed By Fulmar Colour Printing Company Limited

Further details from: Royal Mail, FREEPOST, Edinburgh EH12 9PE or www.royalmail.com/stamps Royal Mail Group Ltd 2008, Stamp Card Series PHQ 307 (2) 02.08