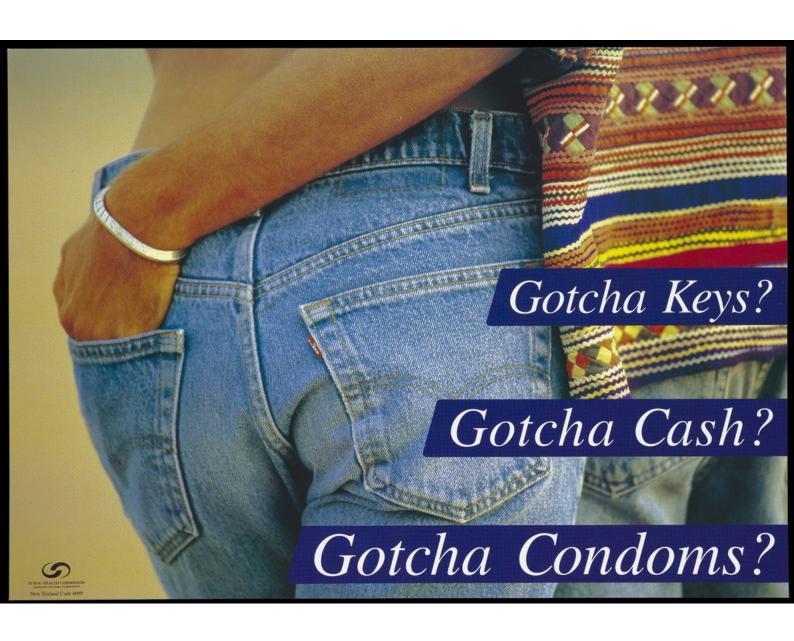

A man inserts his hand in the back pocket of a woman wearing jeans with the warning 'Gotcha condoms?'; advertisement by the Public Health Commission, Rangapu Hauora Tumatanui, New Zealand. Colour lithograph.