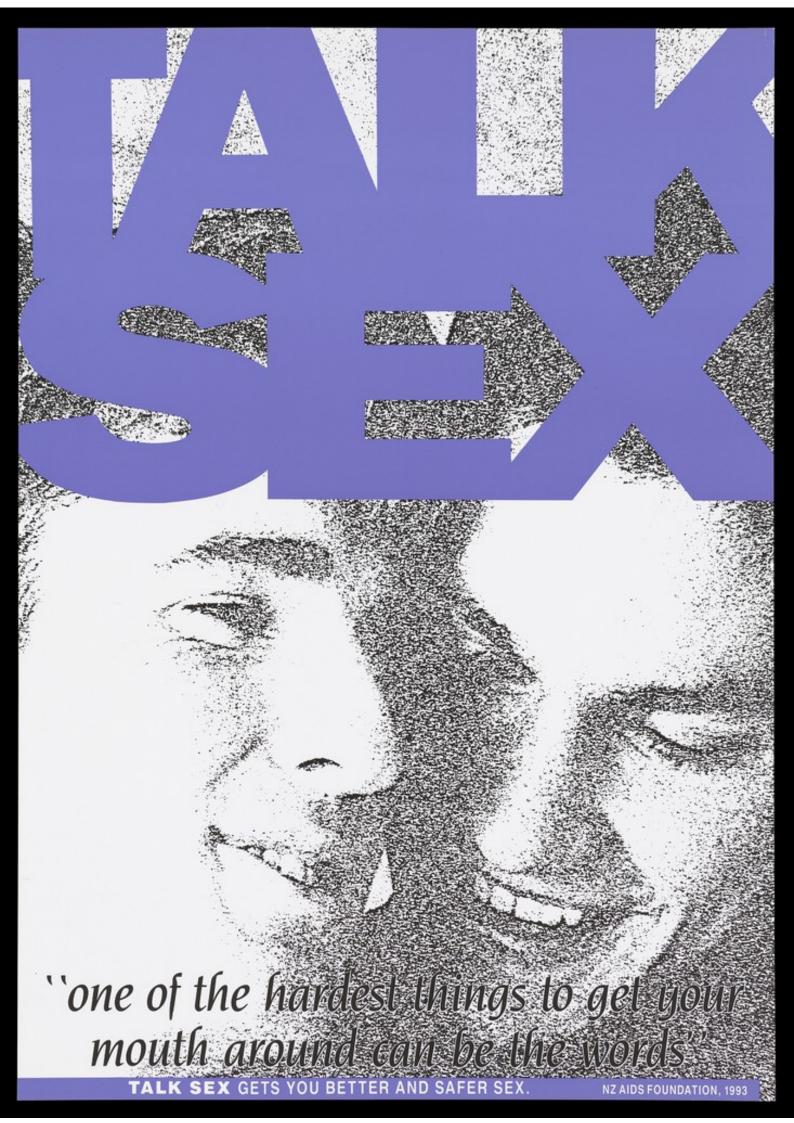

## A gay couple with their heads together; advertising safe sex, by the New Zealand AIDS Foundation. Colour lithograph, 1993.