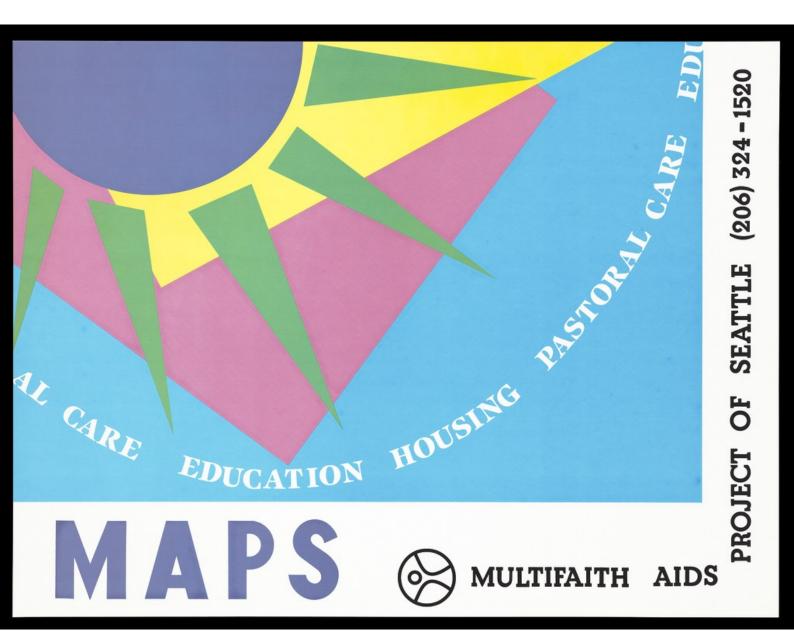

A blue sun with green rays against a block of yellow, pink and blue representing an advertisement for MAPS, a Multifaith AIDS Project of Seattle. Colour lithograph.