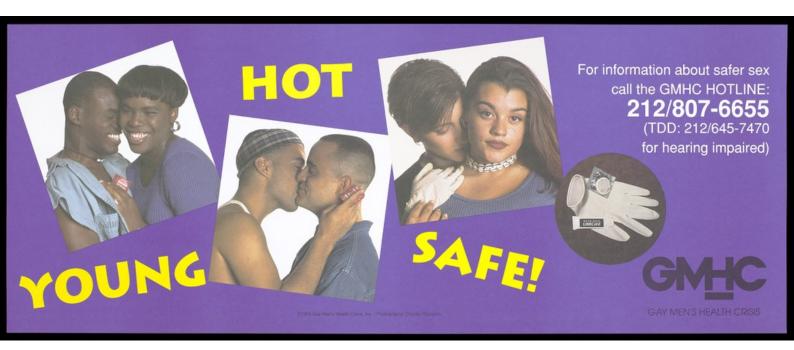

A heterosexual couple, a gay couple, and a lesbian couple with a latex glove, condom and lubricant representing an advertisement for safe sex by the Gay Men's Health Crisis. Colour lithograph by Charlie Pizzarello, 1993.