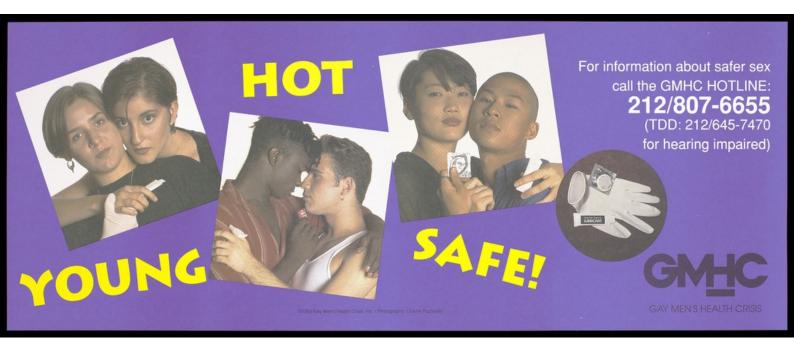

A lesbian couple, a gay couple and a heterosexual couple all holding condoms and lubricant and gloves representing an advertisement for safe sex by the Gay Men's Health Crisis. Colour lithograph by Charlie Pizzarello, 1993.