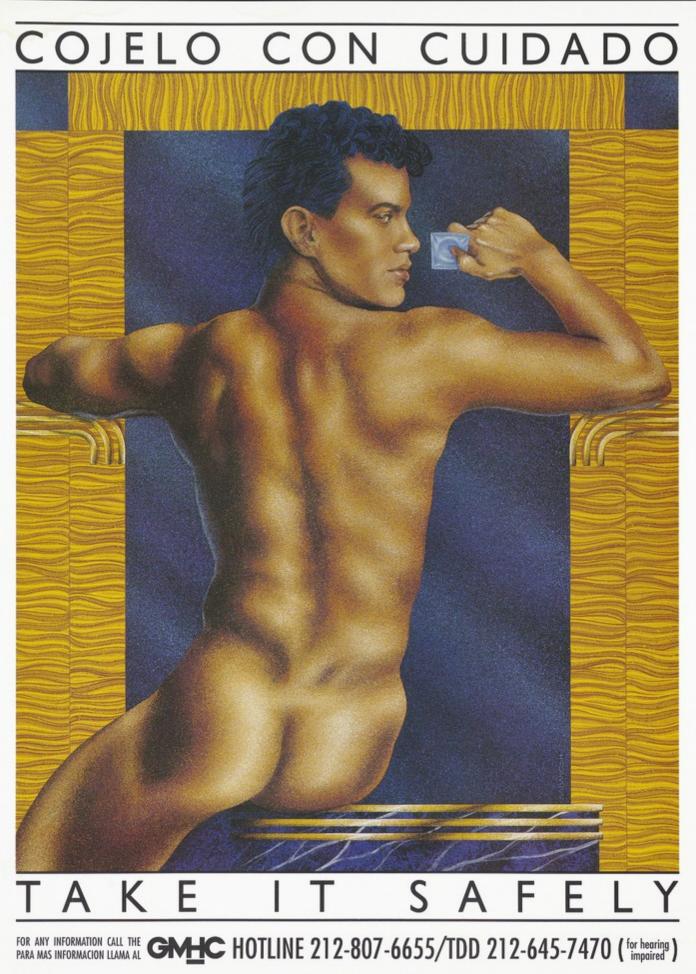

The back view of a man holding a condom; advertising safe sex. Colour lithograph by Michael Sabanosh for the Gay Men's Health Crisis, 1989.