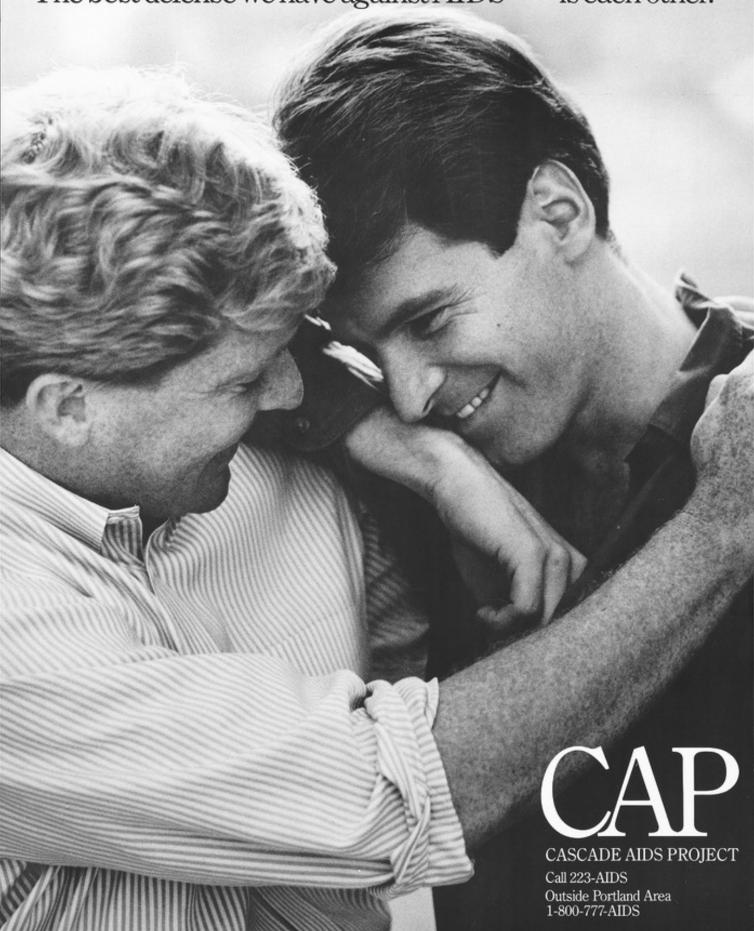

Two men lean in to each other representing gay men live together with AIDS; advertisement by CAP, the Cascade AIDS Project, Portland. Lithograph.