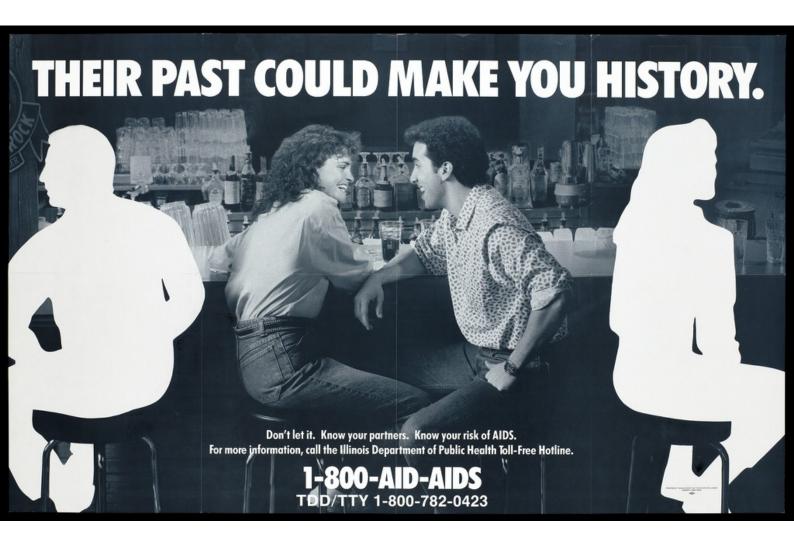

A man and a woman sitting laughing at a bar on stools with two further figures either side of them in silhouette; advertisement about the risk of AIDS by the Illinois Department of Public Health. Lithograph, 1994.