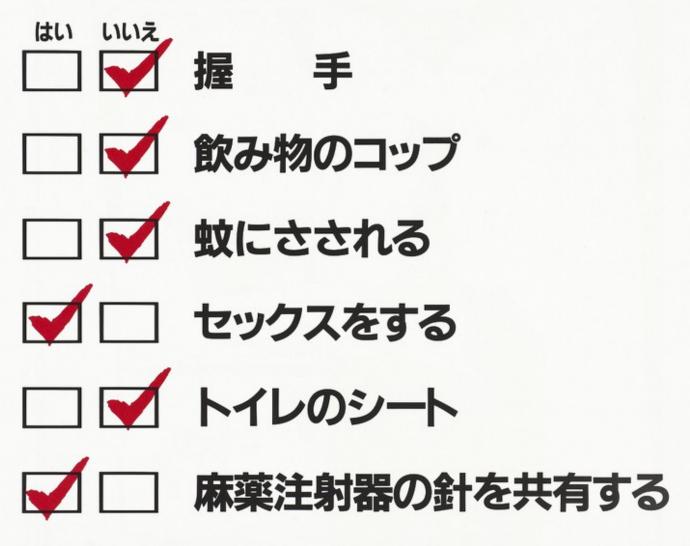

A tick list of ways you can and can't get the AIDS virus from handshakes to sharing drug needles with details of the AIDS Hotline number in Oahu in Japanese. Colour lithograph.

# 知っていますか?

## エイズ・ビールスは下記より感染する

### AIDS HOTLINE 922-1313 (OAHU) 1-800-321-1555 (NEIGHBOR ISLANDS)

(JAPANESE)