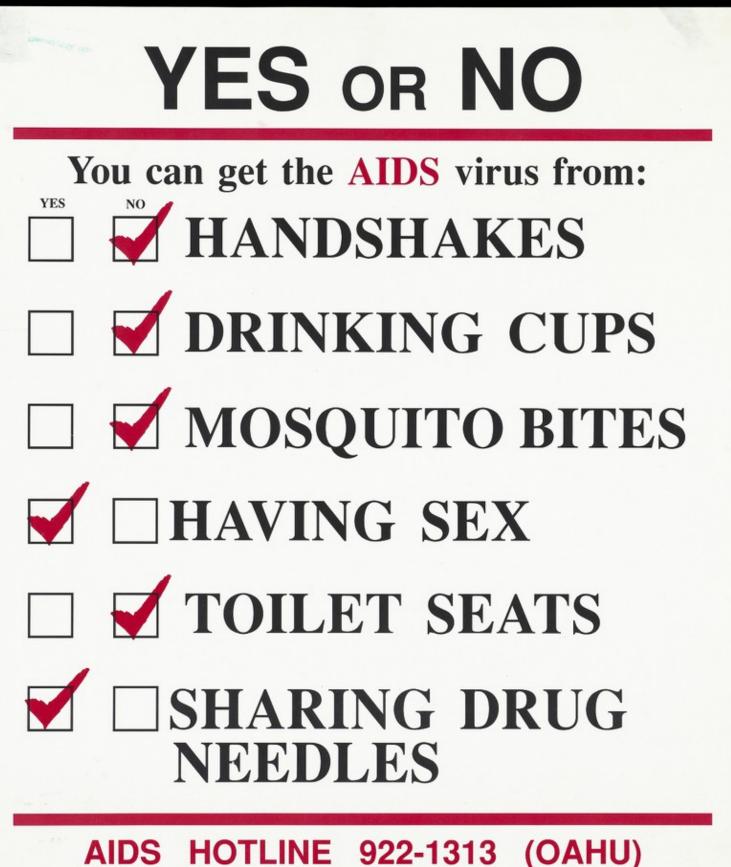

A tick list of ways you can and can't get the AIDS virus from handshakes to sharing drug needles with details of the AIDS Hotline number in Oahu in English. Colour lithograph.