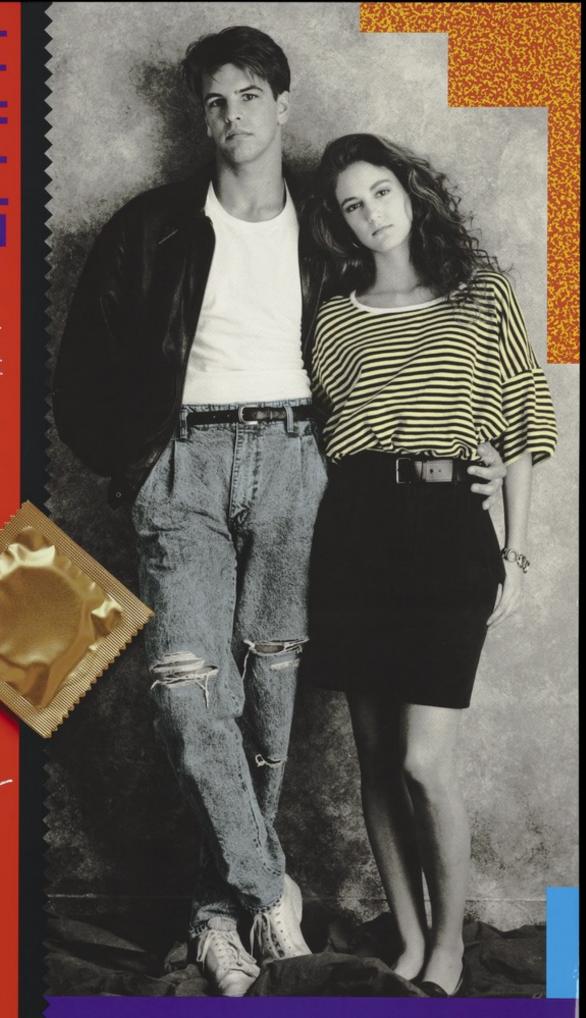

A man and woman with their arms around each other as they lean against a wall with a condom representing an advertisement for safer sex 'dress code' for the '90's; Recto: English version; advertisement by the Canadian Public Health Association. Colour lithograph.