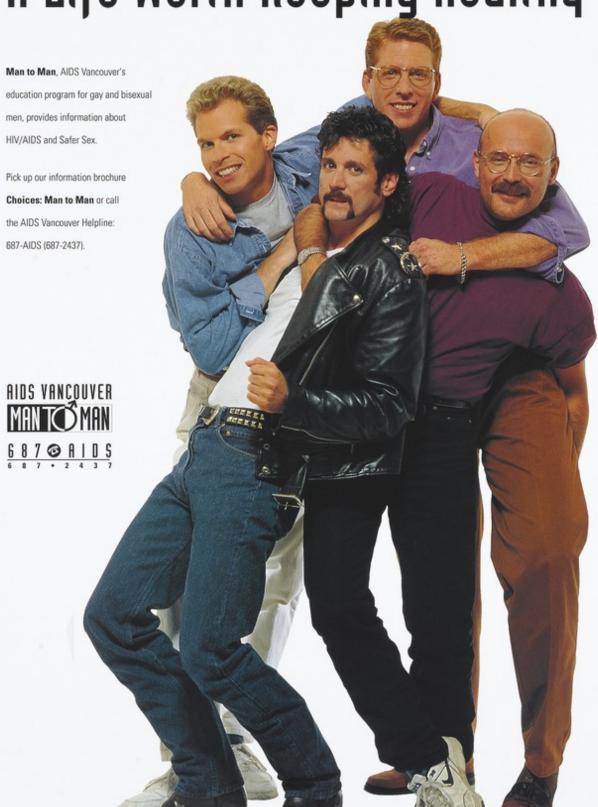

A group of men holding each other representing Man to Man, AIDS Vancouver's education program for gay and bisexual men. Colour lithograph by Jane Weitzl.