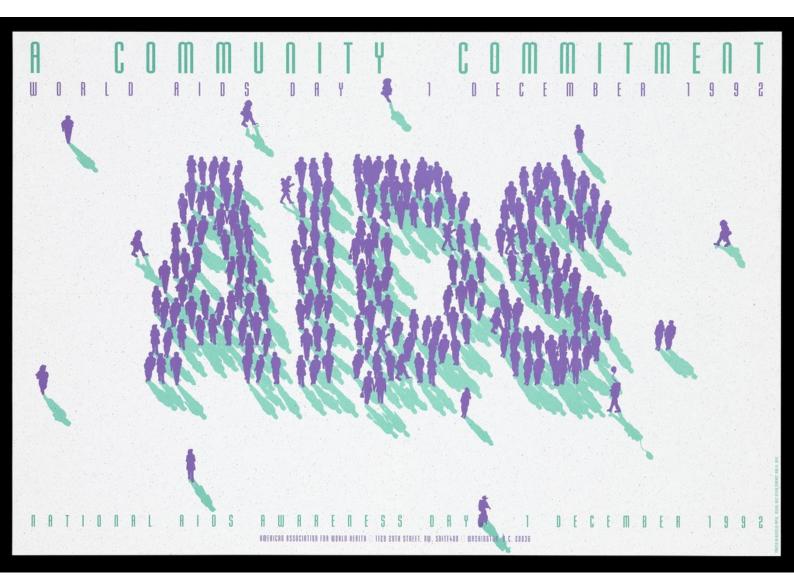

People grouped to form the letters 'AIDS'; advertisement for World AIDS Day, December 1 1992 by the American Association for World Health. Colour lithograph, 1992.