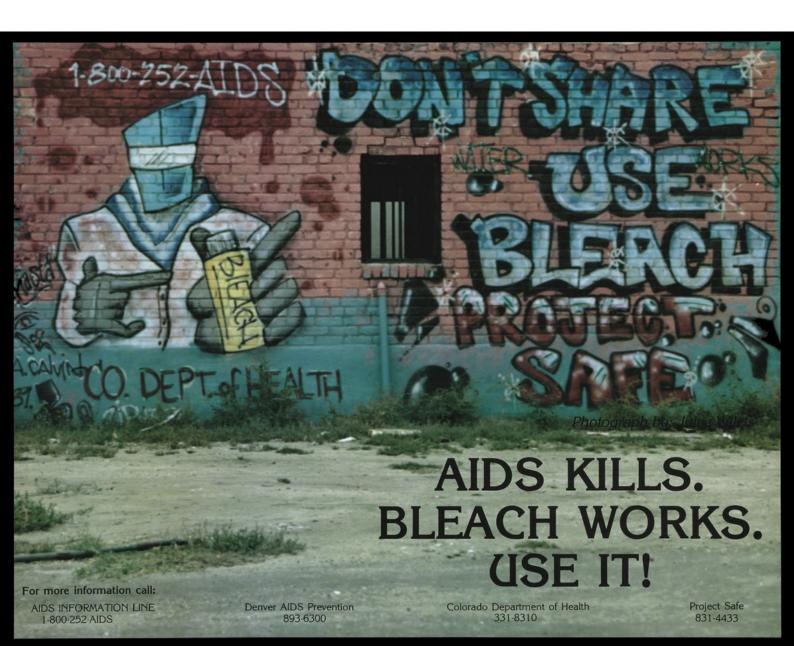

A brick wall bearing graffiti about AIDS and a figure pointing to a bottle of bleach; advertisement by the Colorado Department of Health, Denver AIDS Prevention and Project Safe. Colour lithograph by Julee Wilets.