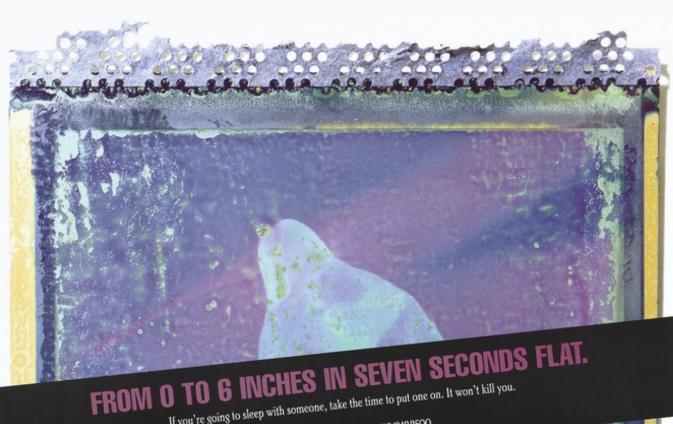

An extended condom with a warning about the importance of using a condom when having sex; advertisement by the Pittsburgh AIDS Task Force. Colour lithograph by PhotoSynthesis, Inc., 1994.

If you're soing to sleep with someone, take the time to put one on. It won't kill you.