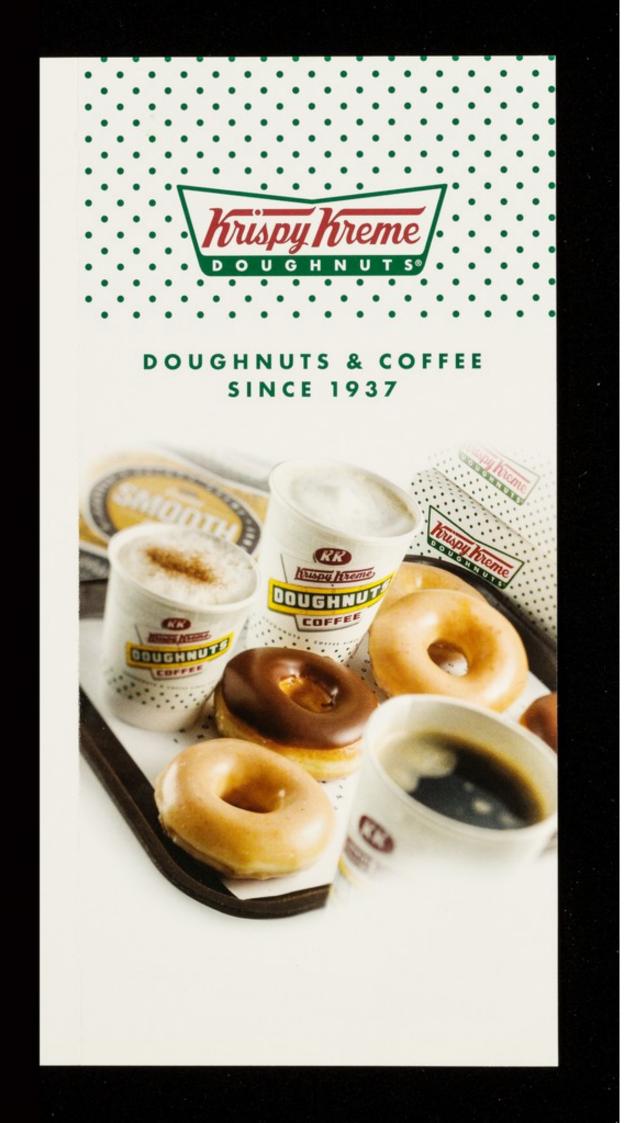

# COFFEE

Nothing goes together like fresh doughnuts and coffee.

## \_ KRISPY KREME CHILLERS \_\_

Blended Ice Drinks

COFFEE MANGO CHOCOLATE SUMMER FRUITS

**Frispy Freme** has been making fresh, hot doughnuts of the highest quality since 1937. Our signature doughnut is our Original Glazed, which can be enjoyed hot off the line when our neon "Hot Doughnuts Now" sign is illuminated. We also offer 14 other varieties of doughnuts, including filled, cake, and sprinkled doughnuts. In addition, you can enjoy a wide selection of coffee beverages at Krispy Kreme.