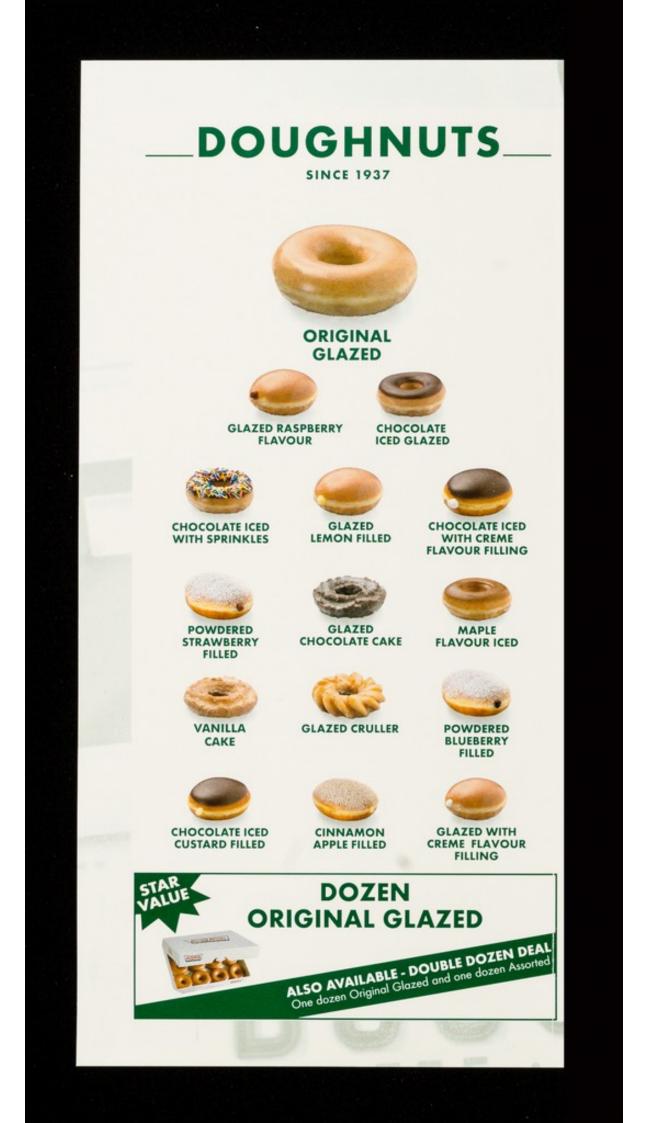

## \_ KRISPY KREME CHILLERS \_\_

Blended Ice Drinks

COFFEE MANGO CHOCOLATE SUMMER FRUITS

**Frispy Freme** has been making fresh, hot doughnuts of the highest quality since 1937. Our signature doughnut is our Original Glazed, which can be enjoyed hot off the line when our neon "Hot Doughnuts Now" sign is illuminated. We also offer 14 other varieties of doughnuts, including filled, cake, and sprinkled doughnuts. In addition, you can enjoy a wide selection of coffee beverages at Krispy Kreme.