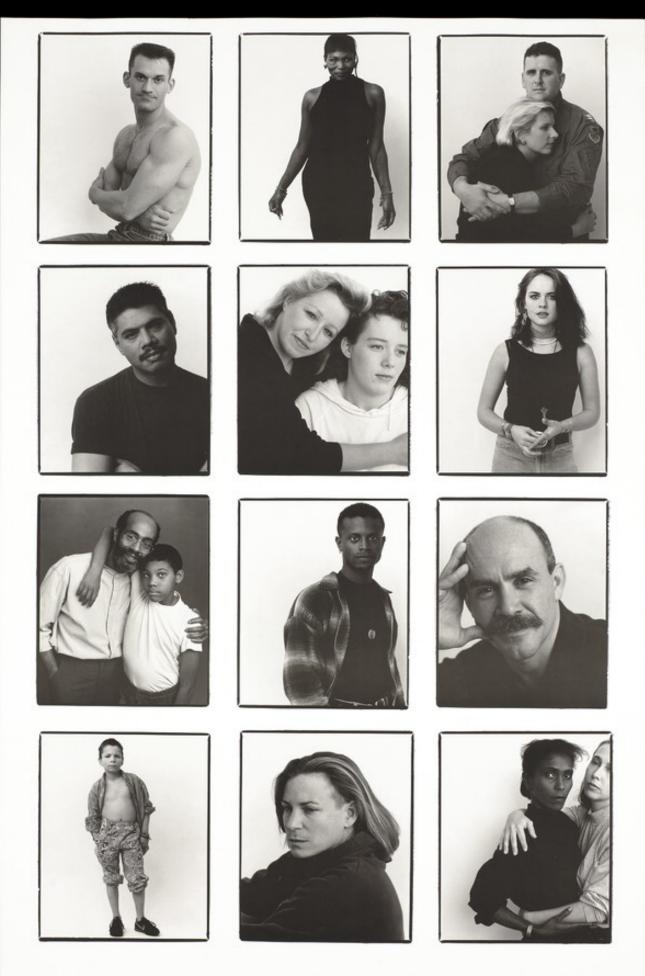

Twelve photographs of people living with HIV representing an advertisement for early treatment of HIV by the San Francisco AIDS Foundation. Lithograph after Annie Leibovitz, 1993.

Be Here for The Cure. Get Early Treatment for HIV.