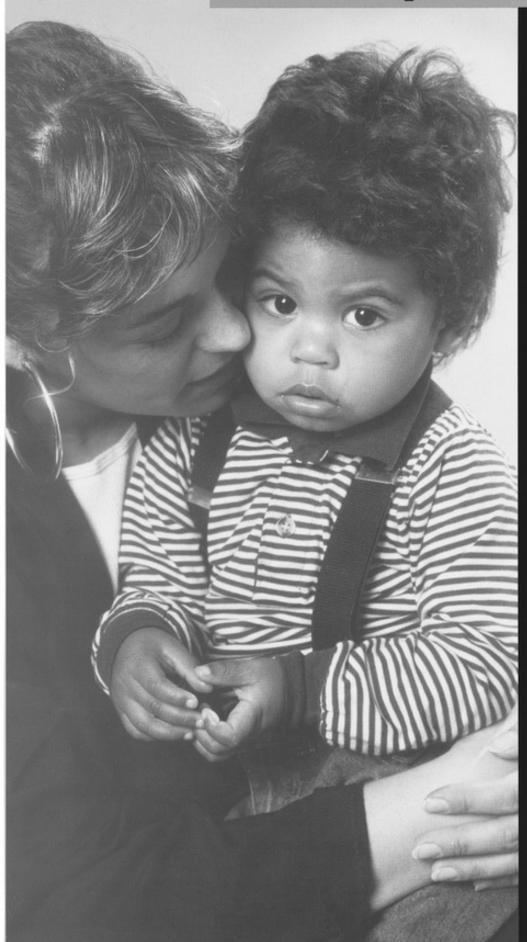

## A woman holds a black child in a stripy top and braces who has AIDS; an advertisement in spanish for The Aids Health Project. Lithograph.

# ¿...Quiénes parecen tener el virus que causa el SIDA?

Antes de responder, recuerda que las apariencias engañan. La unica manera de saber es baciendote la prueba del SIDA.

Si ya tienes el virus que causa el SIDA, existen tratamientos para mantenerte saludable. Si no lo tienes, asegúrate y mantente sana/o.

La Prueba es gratis y mi siquiera tienes que dar tu nombre.

AIDS HEALTH PROJECT

Llama al 415.621.4858

O ven sin cita previa al Mission Neigbborbood Health Center 240 Sbotwell St. Miercoles a las 6 PM o al Centro de Salud No 1 3850 17th St. Viernes a las 3 PM