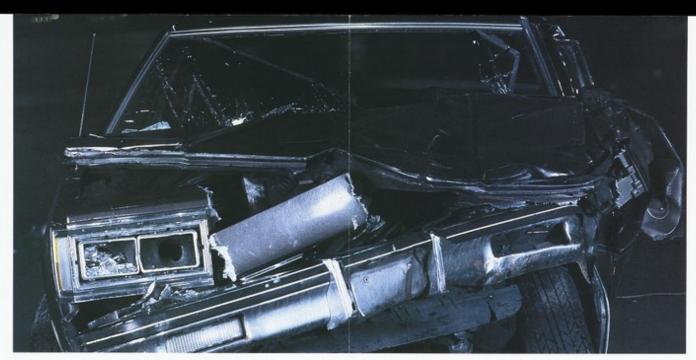

The front of a car: below, a couple kiss in the front of a car; above, the same car in a collision; warning about the dangers of drug and alcohol abuse as a cause of AIDS in youths. Colour lithograph.

# POR LOS JOVENES TOMANDO DROGAS Y LLENDO DEMASIADO RÁPIDO.

Cada año, miles de gente joven mueren en accidentes de carro causados por las drogás y el alcohol. Pero ahora puede destruir su vida sin tocar el acelerador. El número de casos reportados del SIDA entre jovenes ha aumentado el noventa y seis por ciento en los últimos dos años. Si usa el alcohol o las drogas y olvida, sólo por un momento, lo peligroso que puede ser el sexo, usted está jugando con su vida. Llame I-800-66-AYUDA para ayuda e información.