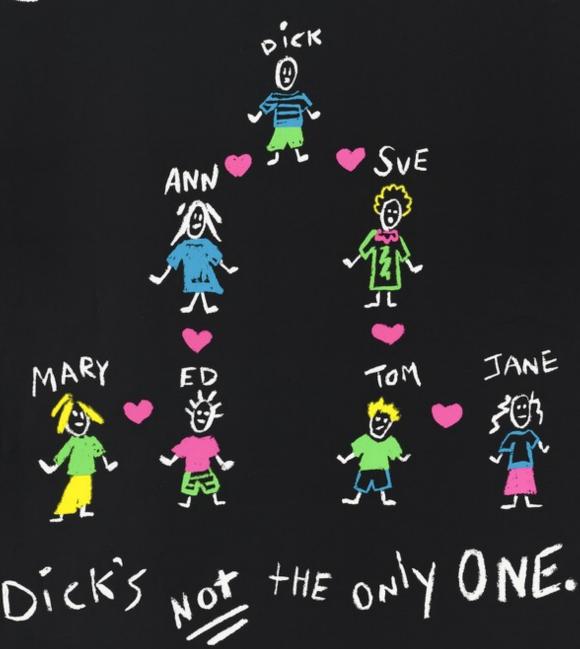

Seven figures with names laid out in the form of a family tree joined by pink hearts; promotion for safe sex and use of condoms. Colour lithograph.

Image source should be attributed as specified in the full catalogue record. If no source is given the image should be attributed to Wellcome Collection.

SEE DICK. DICK HAS AIDS.

## **IT ONLY TAKES ONE DICK**

to spread AIDS. So play it safe and Use a Condom.