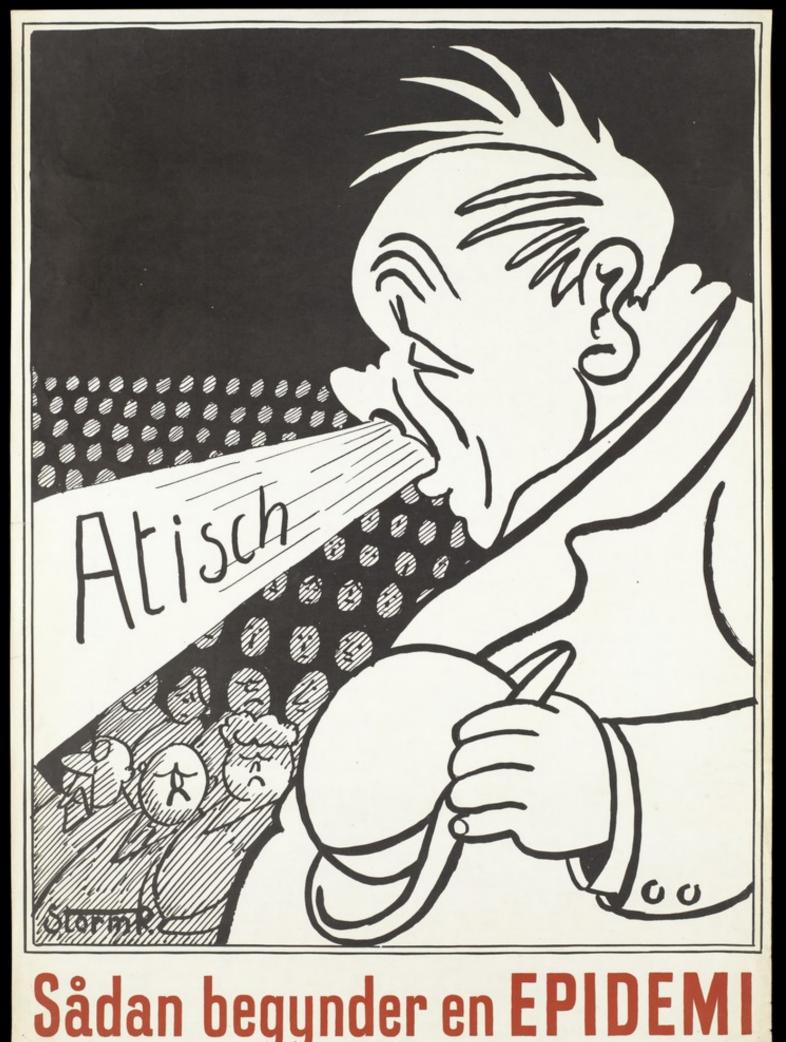

A man in a darkened theatre or cinema coughs and sneezes over other members of the audience, starting an epidemic of colds. Colour lithograph after R. Storm Petersen, 194-.