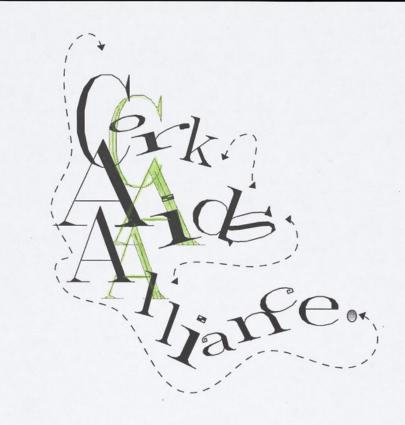

## The letters 'CAA' incorporated within the words 'Cork Aids Alliance' and surrounded by dotted arrows. Photocopy.