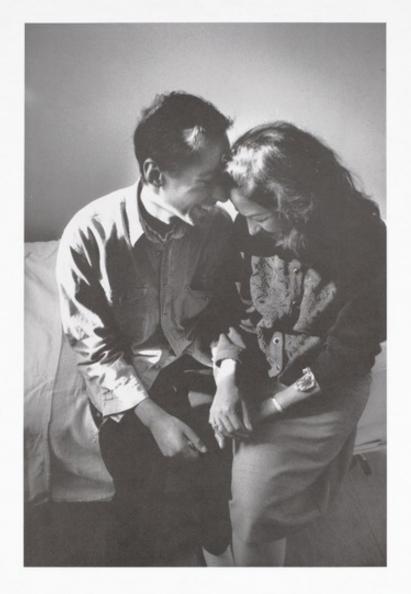

A couple sit on the edge of a bed holding hands with their heads together; advertisement for an exhibition on HIV by Network Photographers and the Terrence Higgins Trust. Lithograph.

# HE'SPOSITIVE. HISMUMFEELSTHESAME.

POSITIVE LIVES

An exhibition by Network Photographers and The Terrence Higgins Trust, Made possible by the support of Levi Strauss & Co.