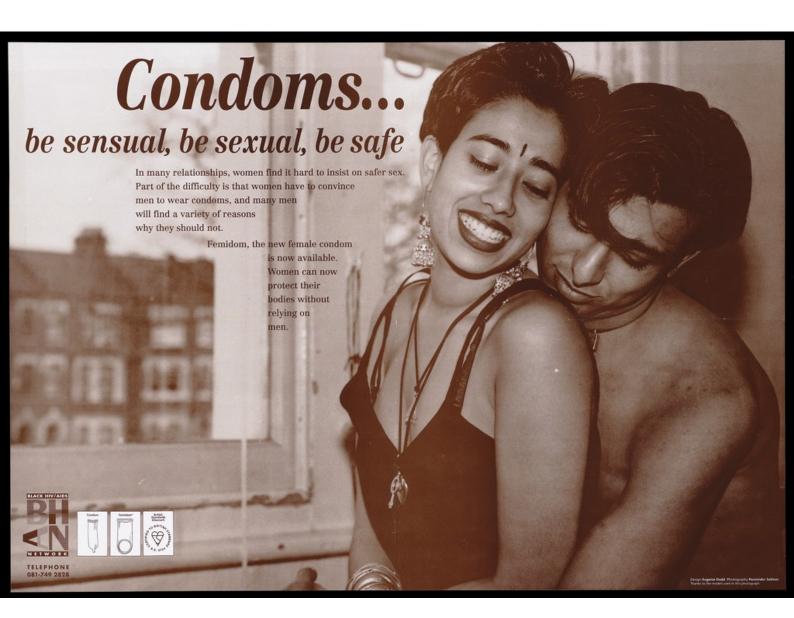

# An Asian couple embrace by a window; advertisement for the new female condom by the Black HIV/AIDS Network. Brown lithograph.