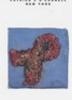

Versions of the red ribbon symbol by artists from around the world representing an advertisement for World Aids Day by the National Aids Trust. Colour lithograph, 1994.