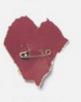

Versions of the red ribbon symbol by artists from around the world representing an advertisement for World Aids Day by the National Aids Trust. Colour lithograph, 1994.