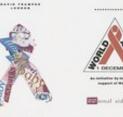

Versions of the red ribbon symbol by artists from around the world representing an advertisement for World Aids Day by the National Aids Trust. Colour lithograph, 1994.