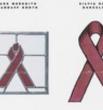

Versions of the red ribbon symbol by artists from around the world representing an advertisement for World Aids Day by the National Aids Trust. Colour lithograph, 1994.