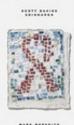

Versions of the red ribbon symbol by artists from around the world representing an advertisement for World Aids Day by the National Aids Trust. Colour lithograph, 1994.