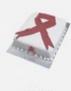

Versions of the red ribbon symbol by artists from around the world representing an advertisement for World Aids Day by the National Aids Trust. Colour lithograph, 1994.