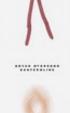

Versions of the red ribbon symbol by artists from around the world representing an advertisement for World Aids Day by the National Aids Trust. Colour lithograph, 1994.