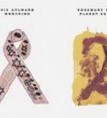

Versions of the red ribbon symbol by artists from around the world representing an advertisement for World Aids Day by the National Aids Trust. Colour lithograph, 1994.