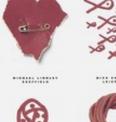

Versions of the red ribbon symbol by artists from around the world representing an advertisement for World Aids Day by the National Aids Trust. Colour lithograph, 1994.