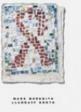

Versions of the red ribbon symbol by artists from around the world representing an advertisement for World Aids Day by the National Aids Trust. Colour lithograph, 1994.