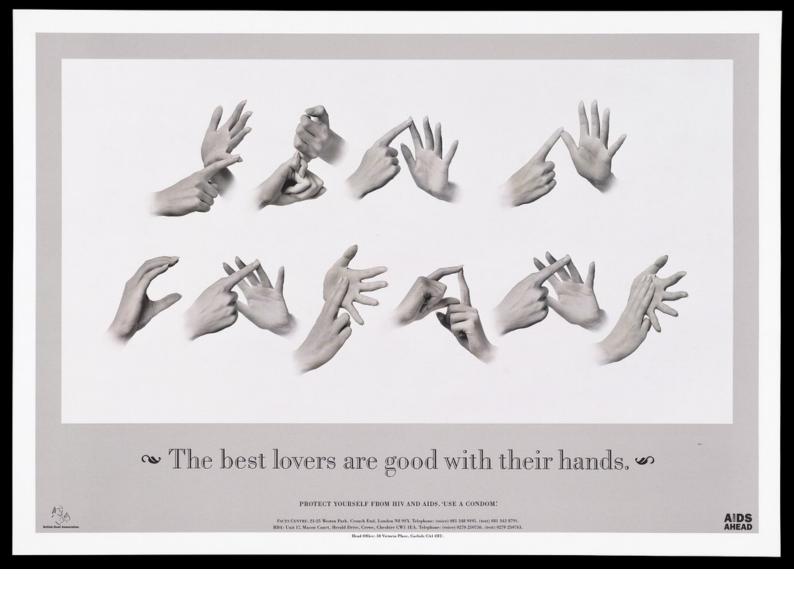

Hands spelling out in sign language the words 'Use a condom'; advertisement for safe sex by the British Deaf Association. Lithograph.