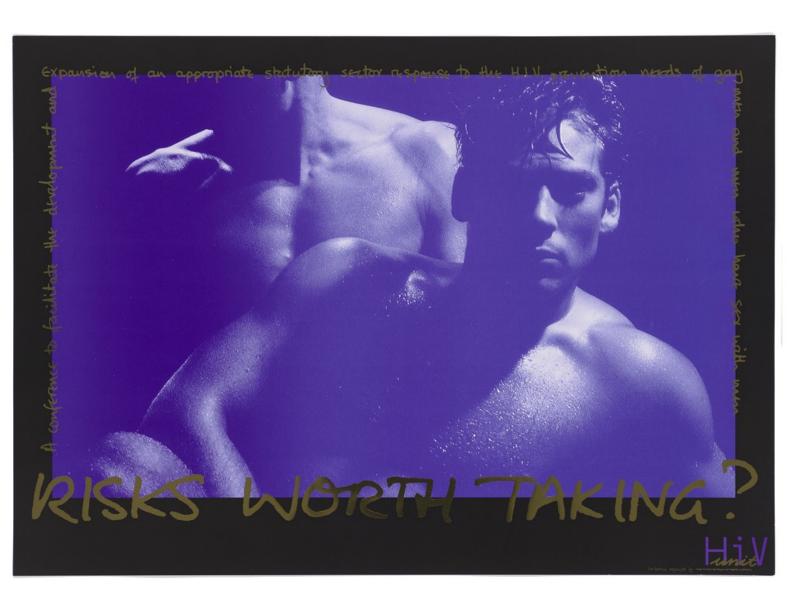

# Two naked male bodies representing a poster for a conference on HIV. Colour lithograph.