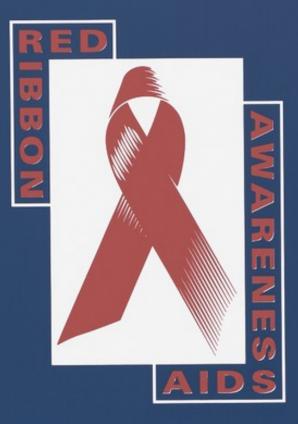

A red ribbon within a white box surrounded by the merged letters Red Ribbon and Aids Awarness. Colour lithograph by Red Ribbon International, 1992.