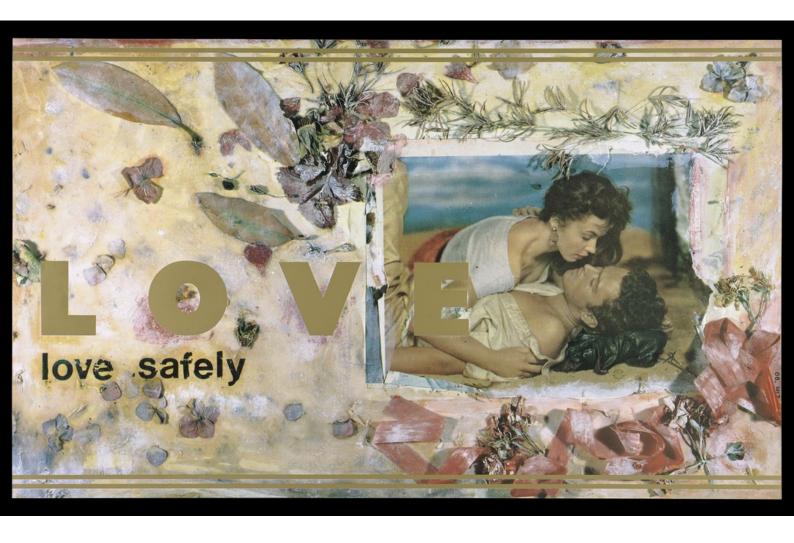

A woman lies on top of a man on a beach; scene from a film within a collage of leaves, flowers and ribbon with a double gold horizontal border; a representation of safe sex to prevent the spread of AIDS and related diseases. Colour lithograph, 1990.