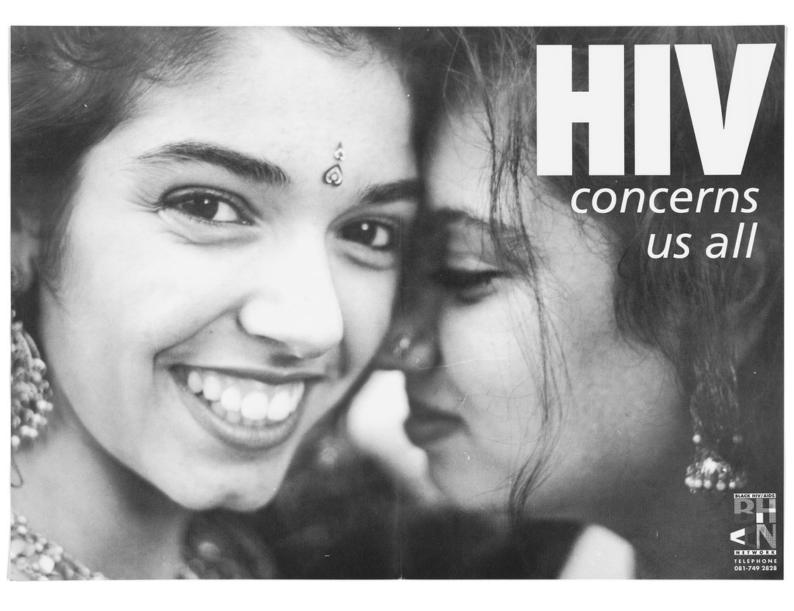

Two Asian girls put their heads together as a reminder that HIV concerns everyone. Lithograph.