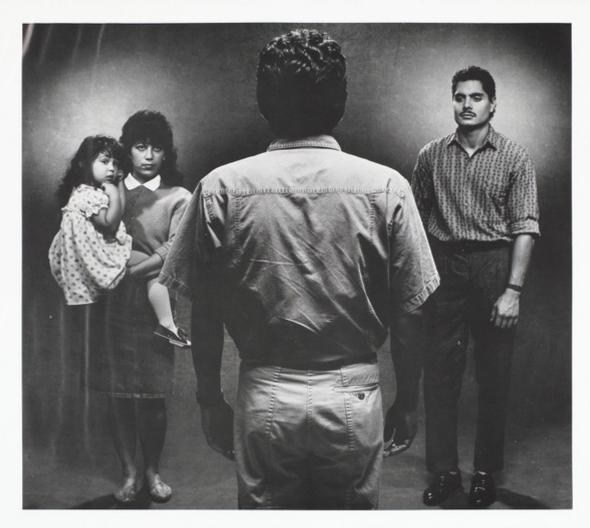

A man with his back turned looks at a woman and child on his left and another man to his right; warning to bisexual men about the risk of contracting AIDS; advertisement by the State of California AIDS Education Campaign. Lithograph.

# Algunos Hombres Viven En Dos Mundos.

## Y Sin Querer, Pueden Contraer El SIDA.

Hay momentos especiales en que prefieres estar en un mundo o en otro. Cuando lo hagas, tú que disfrutas de estos dos mundos, házlo con seguridad.

El condón de látex es el mejor seguro de vida. Usalo con quien sea, donde sea y como sea...siempre.