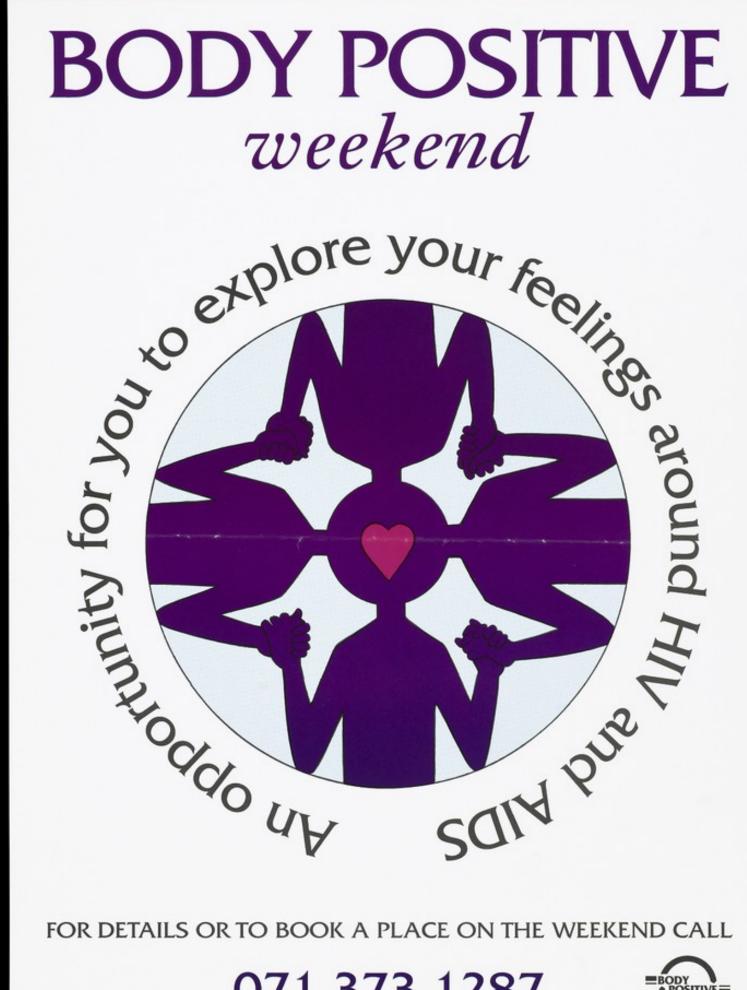

Four bodies with a shared head, at the centre of which is a pink heart, form a circle by joining hands; representing people uniting to prevent AIDS. Colour lithograph.