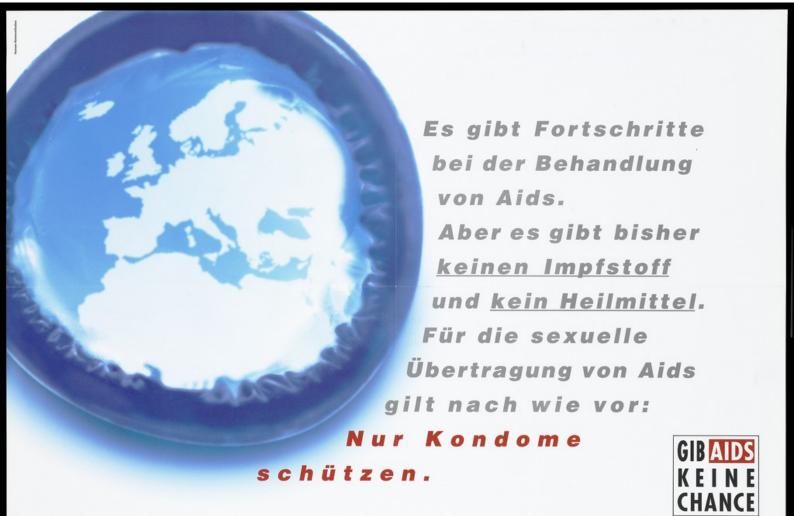

The world in blue monochrome contained in a navy-blue condom; representing protection against AIDS by condoms. Colour lithograph, 199-.