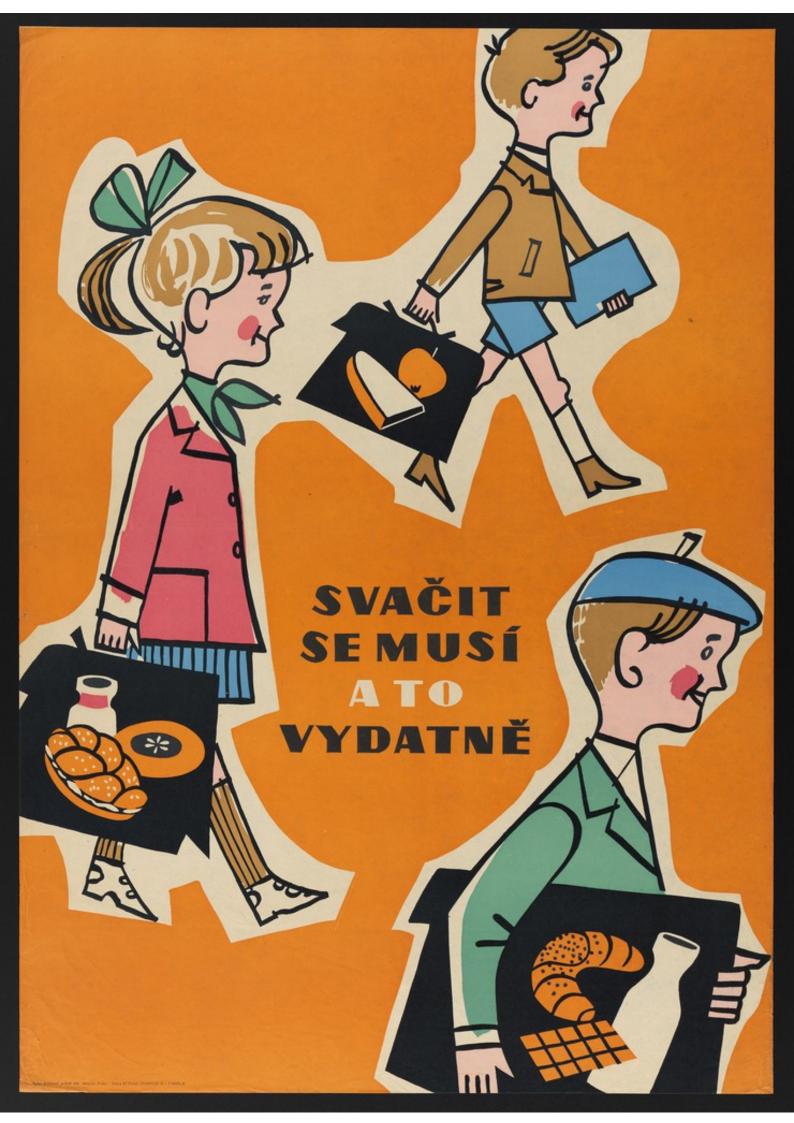

Three children on their way to school with their packed lunches in school bags. Colour lithograph, 195-.