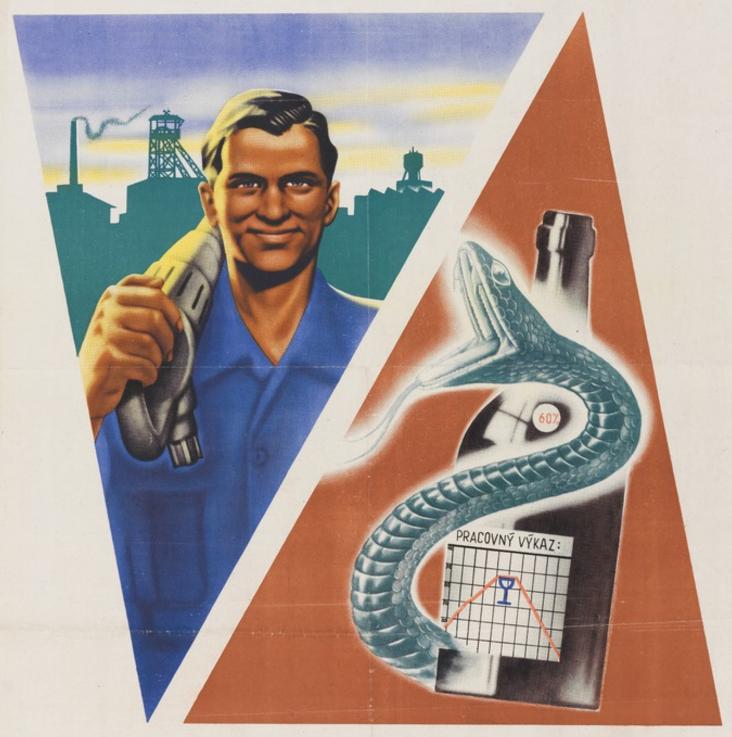

The bad effect of alcohol drinking on industrial productivity: a healthy young man carrying a drill walking from a smoking factory, contrasted with a bottle of spirits wrapped by a hissing snake. Colour lithograph, 1952.