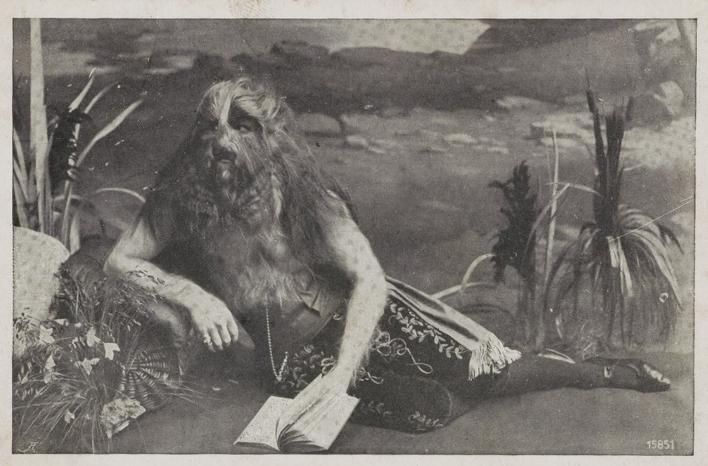

## Andenken an Lionel den Löwenmenschen.

## **Publication/Creation**

Düsseldorf: Drückerei des Artist. Ed. Lintz, [1918?]

## **Persistent URL**

https://wellcomecollection.org/works/nyjk8r9u

## License and attribution

You have permission to make copies of this work under a Creative Commons, Attribution license.

This licence permits unrestricted use, distribution, and reproduction in any medium, provided the original author and source are credited. See the Legal Code for further information.

Image source should be attributed as specified in the full catalogue record. If no source is given the image should be attributed to Wellcome Collection.





Andenken an Lionel den Löwenmenschen.