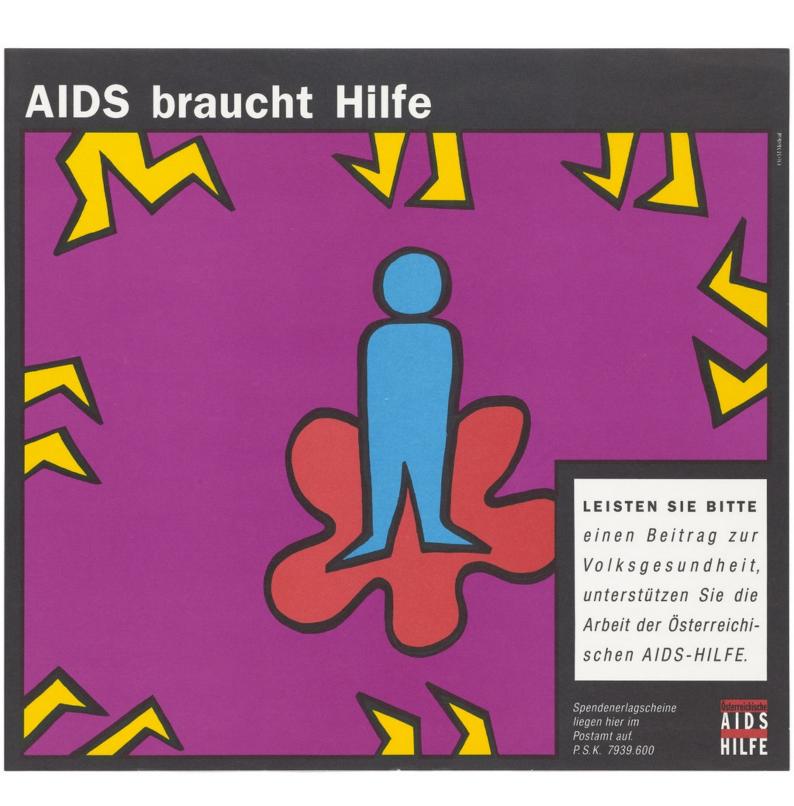

# An isolated blue figure surrounded by pairs of yellow feet scuttling away; representing ostracism of AIDS patients. Colour lithograph, 199-.