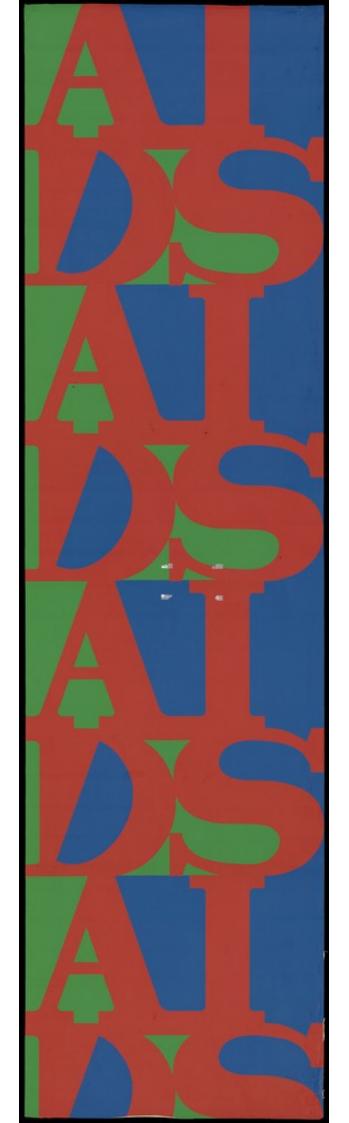

The word "AIDS" repeated many times in the style of the painting "Love" by Robert Indiana. Colour lithograph by General Idea, ca. 1987.