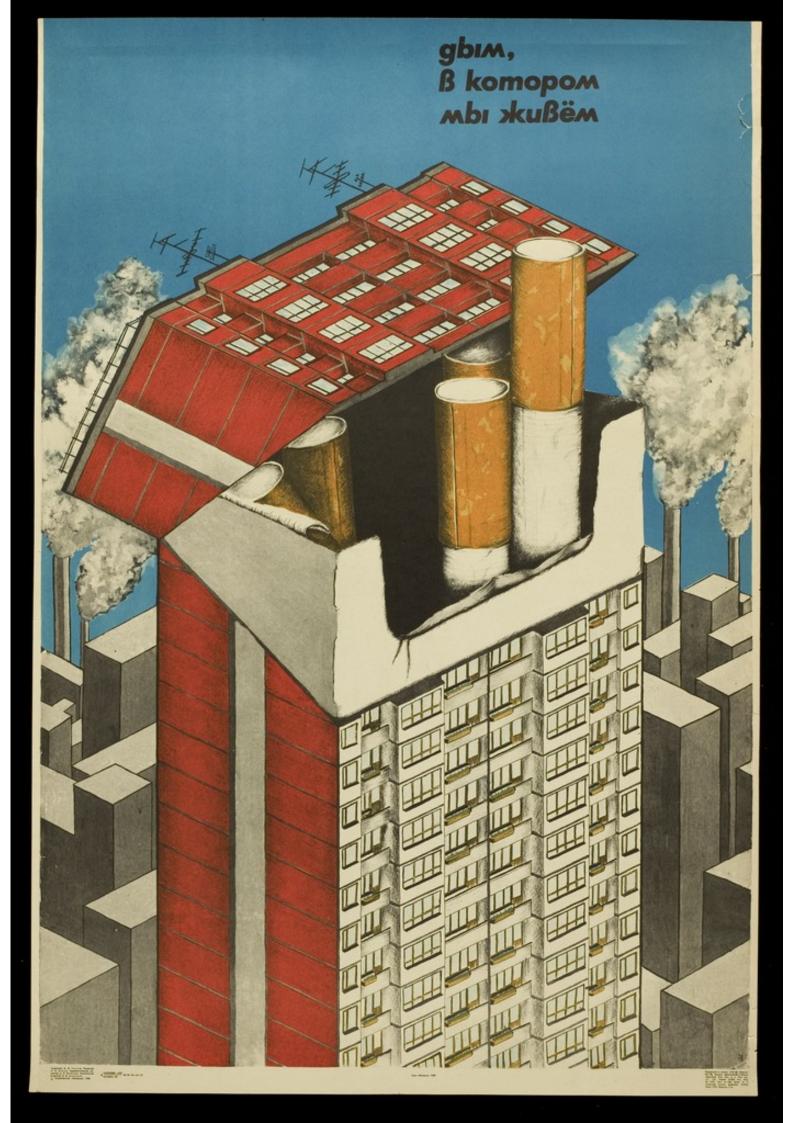

A block of flats which turns into a packet of cigarettes, surrounded by factories with smoking chimneys; representing the pollutant effects of cigarette smoking. Colour lithograph after I.V. Tomash, 1988.