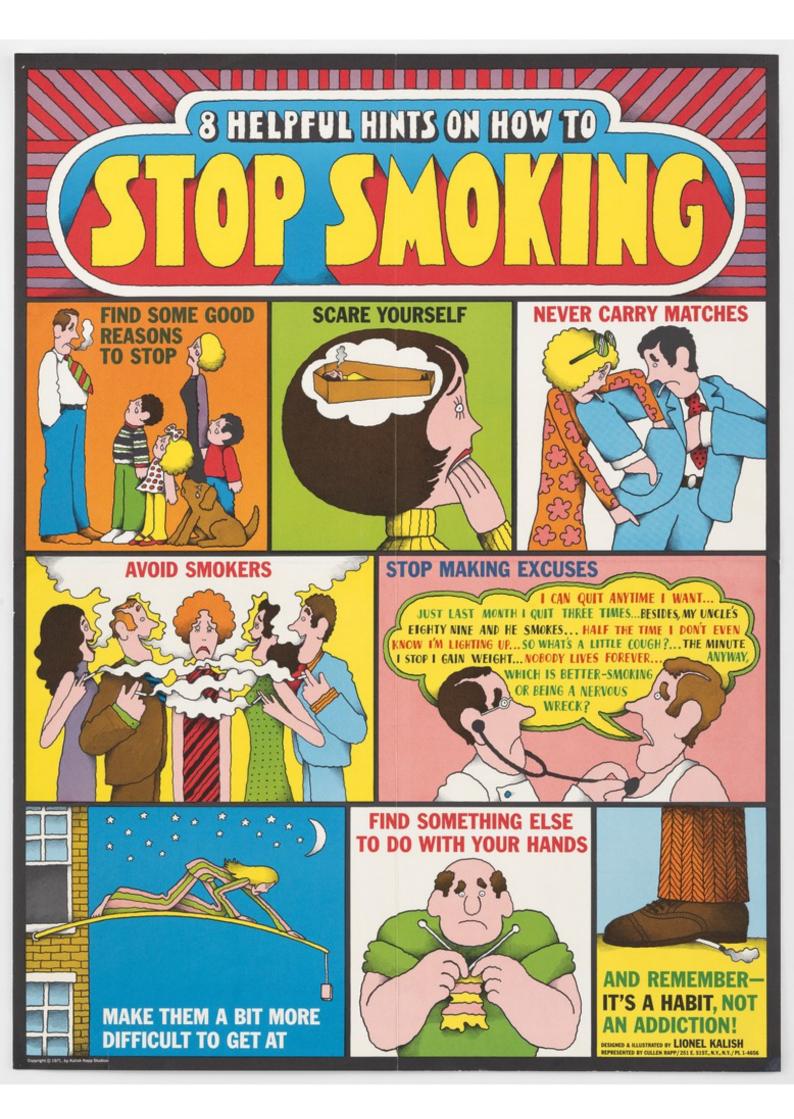

## Contributors

Kalish, Lionel. Kalish-Rapp Studios.

## **Publication/Creation**

N.Y. [New York], (251 E. 51st.), N.Y. : Represented by Cullen/Rapp, 1971.

## **Persistent URL**

https://wellcomecollection.org/works/u3dbm3k2

## License and attribution

Conditions of use: it is possible this item is protected by copyright and/or related rights. You are free to use this item in any way that is permitted by the copyright and related rights legislation that applies to your use. For other uses you need to obtain permission from the rights-holder(s).



Wellcome Collection 183 Euston Road London NW1 2BE UK T +44 (0)20 7611 8722 E library@wellcomecollection.org https://wellcomecollection.org