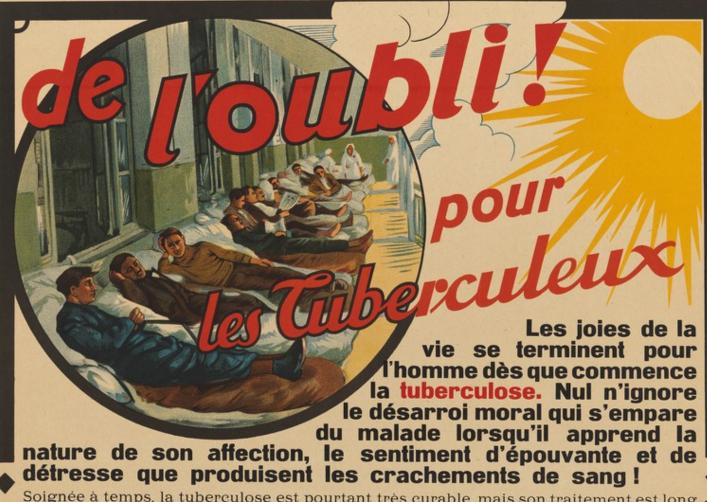

Tuberculosis patients lying on their beds in a crowded tuberculosis hospital; advertising a tombola in aid of tuberculosis sufferers in L'Hérault, France. Colour lithograph, ca. 1933.

Wellcome Collection 183 Euston Road London NW1 2BE UK T +44 (0)20 7611 8722 E library@wellcomecollection.org https://wellcomecollection.org

Soignée à temps, la tuberculose est pourtant très curable, mais son traitement est long et expose d'autant plus au découragement. Or, le moral du malade doit rester fort pour guérir, sinon son état physique reste stationnaire ou empire et le tuberculeux qui n'a pas confiance en l'avenir, est vaincu d'avance. Le séjour en sanatorium lui pèse d'autant plus et, sans rien vouloir entendre, il regagne son foyer où son mal étend ses ravages meurtriers. Aussi doit-on l'encourager et le distraire, en lui faisant **OUBLIER** le plus possible sa triste situation et en mettant à sa disposition, durant les longs mois de cure passés loin des siens, tous les moyens d'occuper son esprit. C'est pour atteindre ce but, cher public, que nous venons faire appel aux sentiments de solidarité qui lient entre eux tous les humains et les incite à répondre au cri de détresse lancé par ceux qui souffrent.