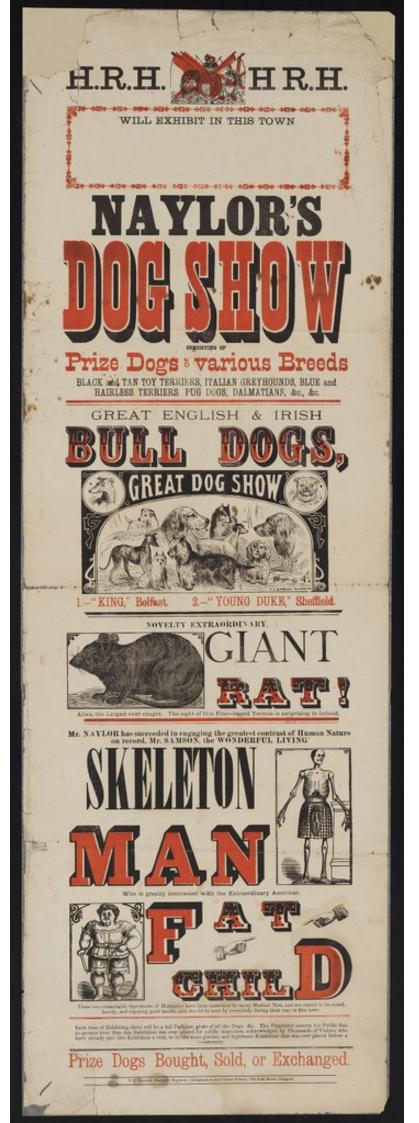

Naylor's Dog Show consisting of prize dogs of various breeds... : novelty extraordinary giant rat... : Mr. Samson, the wonderful Living Skeleton Man who is greatly contrasted with the extraordinary American Fat Child.